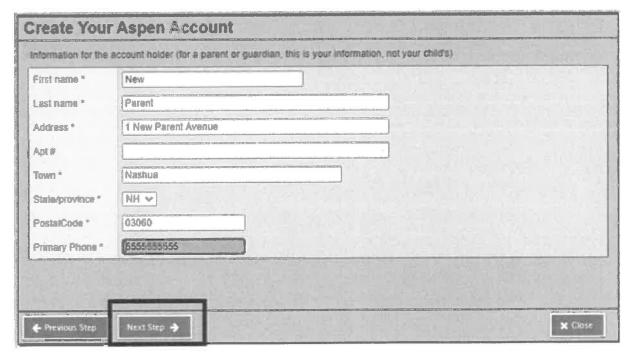

Once you select "Next Step" you will reach a form with a number of fields which need to be filled out.

\*Note: All fields with a red asterisk are required to be filled out.

Once you fill out all fields, select "Next Step" at the bottom left-hand side of the window.