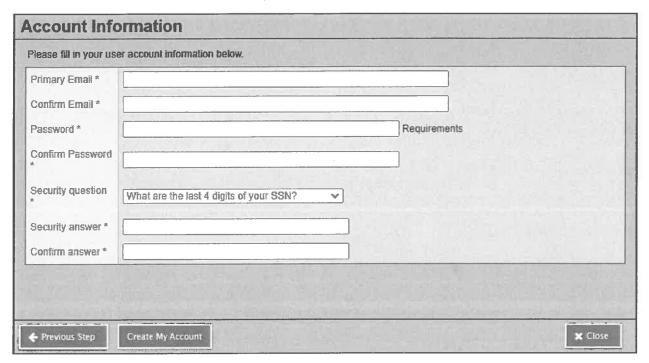

Once you click "Next Step" you will reach a second form with a number of fields which need to be filled out.

\*Note: All fields with a red asterisk are required to be filled out.

- \*Note: When creating a password, please remember the following password requirements:
  - Minimum length is 8
  - At least one number
  - At least one capital and lowercase letter
  - Can't contain 'password', login name, first name, middle name, last name, date of birth, personal id, or only sequential letters or numbers