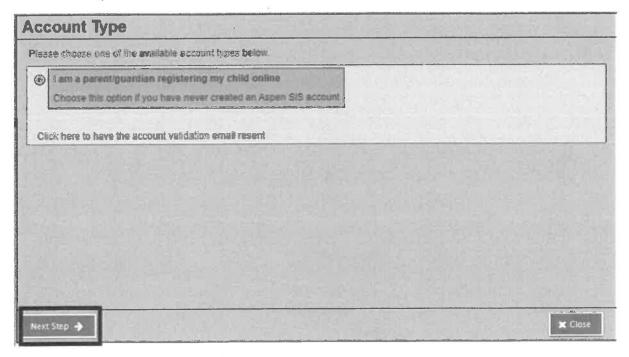

This will open a pop-up window which will appear as:

The "I am a parent/guardian registering my child online" is the default option and will be checked off. Select "Next Step" at the bottom left-hand corner of the pop-up window.