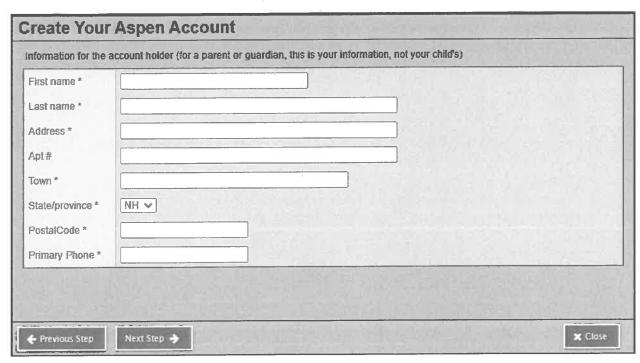

Once you select "Next Step" you will reach a form with a number of fields which need to be filled out.

\*Note: All fields with a red asterisk are required to be filled out.

Once you fill out all fields, select "Next Step" at the bottom left-hand side of the window.