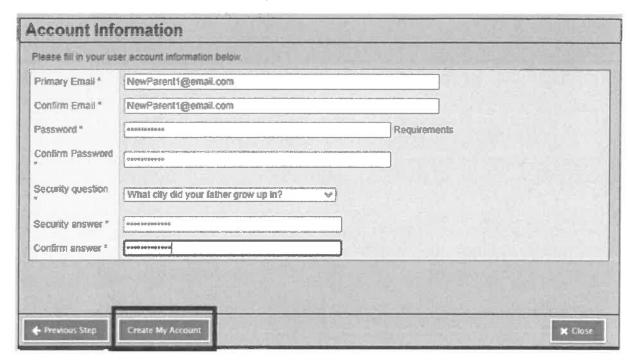

Once you click "Next Step" you will reach a second form with a number of fields which need to be filled out.

\*Note: All fields with a red asterisk are required to be filled out.

- \*Note: When creating a password, please remember the following password requirements:
  - Minimum length is 8
  - At least one number
  - At least one capital and lowercase letter
  - Can't contain 'password', login name, first name, middle name, last name, date of birth, personal id, or only sequential letters or numbers

Once you fill out all fields, select "Create My Account" on the bottom left-hand side of the window.

Once you select "Create My Account" you will receive a confirmation email to the email address you provided. The email will look as so: