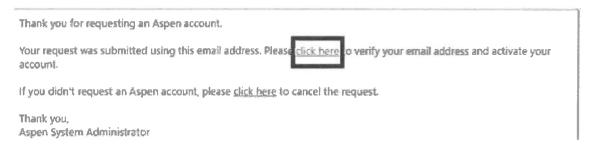

Once you fill out all fields, select "Create My Account" on the bottom left-hand side of the window.

Once you select "Create My Account" you will receive a confirmation email to the email address you provided. The email will look as so:

Thank you for requesting an Aspen account.

Your request was submitted using this email address. Please <u>click here</u> to verify your email address and activate your account.

If you didn't request an Aspen account, please <u>click here</u> to cancel the request.

Thank you,
Aspen System Administrator

Use the link in the email provided to verify your email address and activate your account

Congratulations! You have created your Nashua School District portal account!