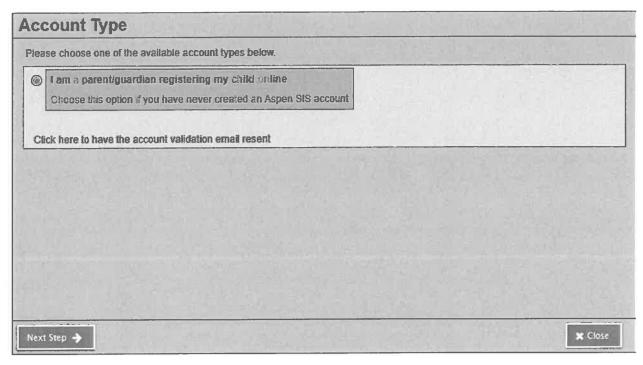

This will open a pop-up window which will appear as:

The "I am a parent/guardian registering my child online" is the default option and will be checked off. Select "Next Step" at the bottom left-hand corner of the pop-up window.