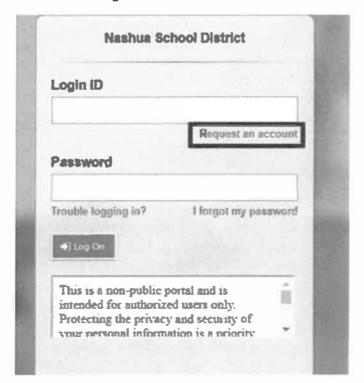

Create a Portal Account to Register your Child with the Nashua School District

Travel to https://nh-nashua.myfollett.com/aspen/logon.do

This link will take you to the following page:

Because you do not yet have a portal account, please select "Request an Account". This can be found underneath the "Login ID" field on the right-hand side of the credentials box.